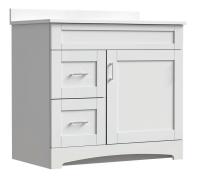

## **Product** Specifications:

- 1 door with 2 drawers (left)
- Available in matte white
- Soft-close door and drawers for smooth and quiet use
- Decorative arched toe-kick
- Trendy shaker styling is ideal for any décor
- Vanity top, hardware and faucet sold separately

## 36" Brighton vanity base