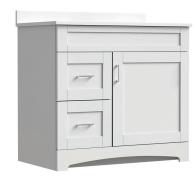

## **Product** Specifications:

- 1 door with 2 drawers (left)
- Available in matte white
- Soft-close door and drawers for smooth and quiet use
- Decorative arched toe-kick
- Trendy shaker styling is ideal for any décor
- Vanity top, hardware and faucet sold separately

## 36" Brighton vanity base