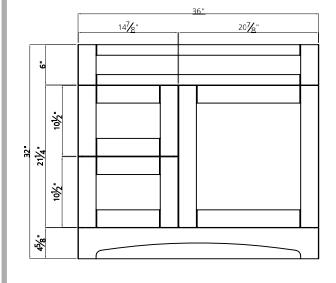

## **BRIGHTON** COLLECTION

36"

SKU # 605-4628 **36"W x 32"H x 18-3/4"D**  36"

SKU # 605-4629 **36"W x 32"H x 21-3/4"D** 

## 36" Brighton vanity base