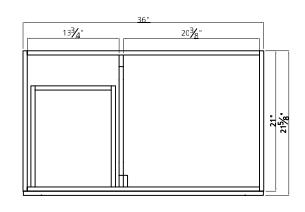

## **BRIGHTON** COLLECTION

36"

SKU # 605-4628 **36"W x 32"H x 18-3/4"D**  36"

SKU # 605-4629 **36"W x 32"H x 21-3/4"D** 

## 36" Brighton vanity base