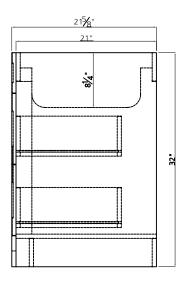

## **BRIGHTON** COLLECTION

36"

SKU # 605-4628 **36"W x 32"H x 18-3/4"D**  36"

SKU # 605-4629 **36"W x 32"H x 21-3/4"D** 

## 36" Brighton vanity base